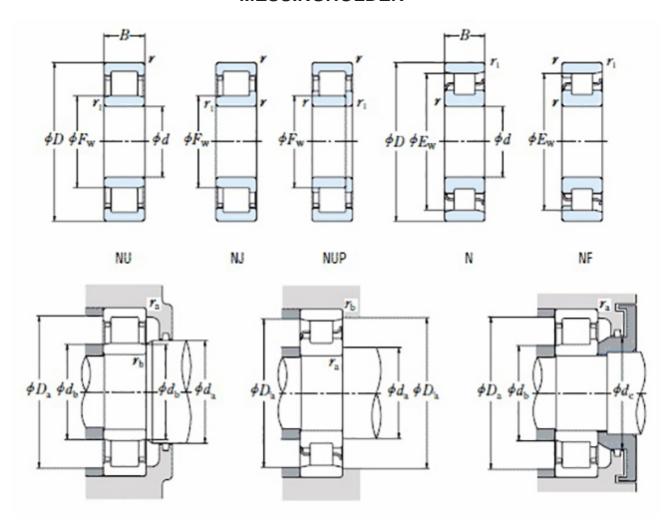

order@nomo.se | +45 44 20 86 00 | https:nomo.dk

## NU 217 EMA C3-TIMKEN CYLINDRISK RULLELEJE ENRADET MED MESSINGHOLDER



High quality cylindrical roller bearing with machined brass cage from the leading manufacturer TIMKEN. Featuring the TIMKEN EMA design. A premium land-riding cage, unique internal geometries, enhanced surface finishes and a compact design. All this adds up to longer life, improved uptime and reduced maintenance costs.

## **Basic dimensions**

| Inner diameter [d] | 85.00  | mm |
|--------------------|--------|----|
| Width [B]          | 28.00  | mm |
| Outer diameter [D] | 150.00 | mm |

## Other data

Clearance C3
Design NU